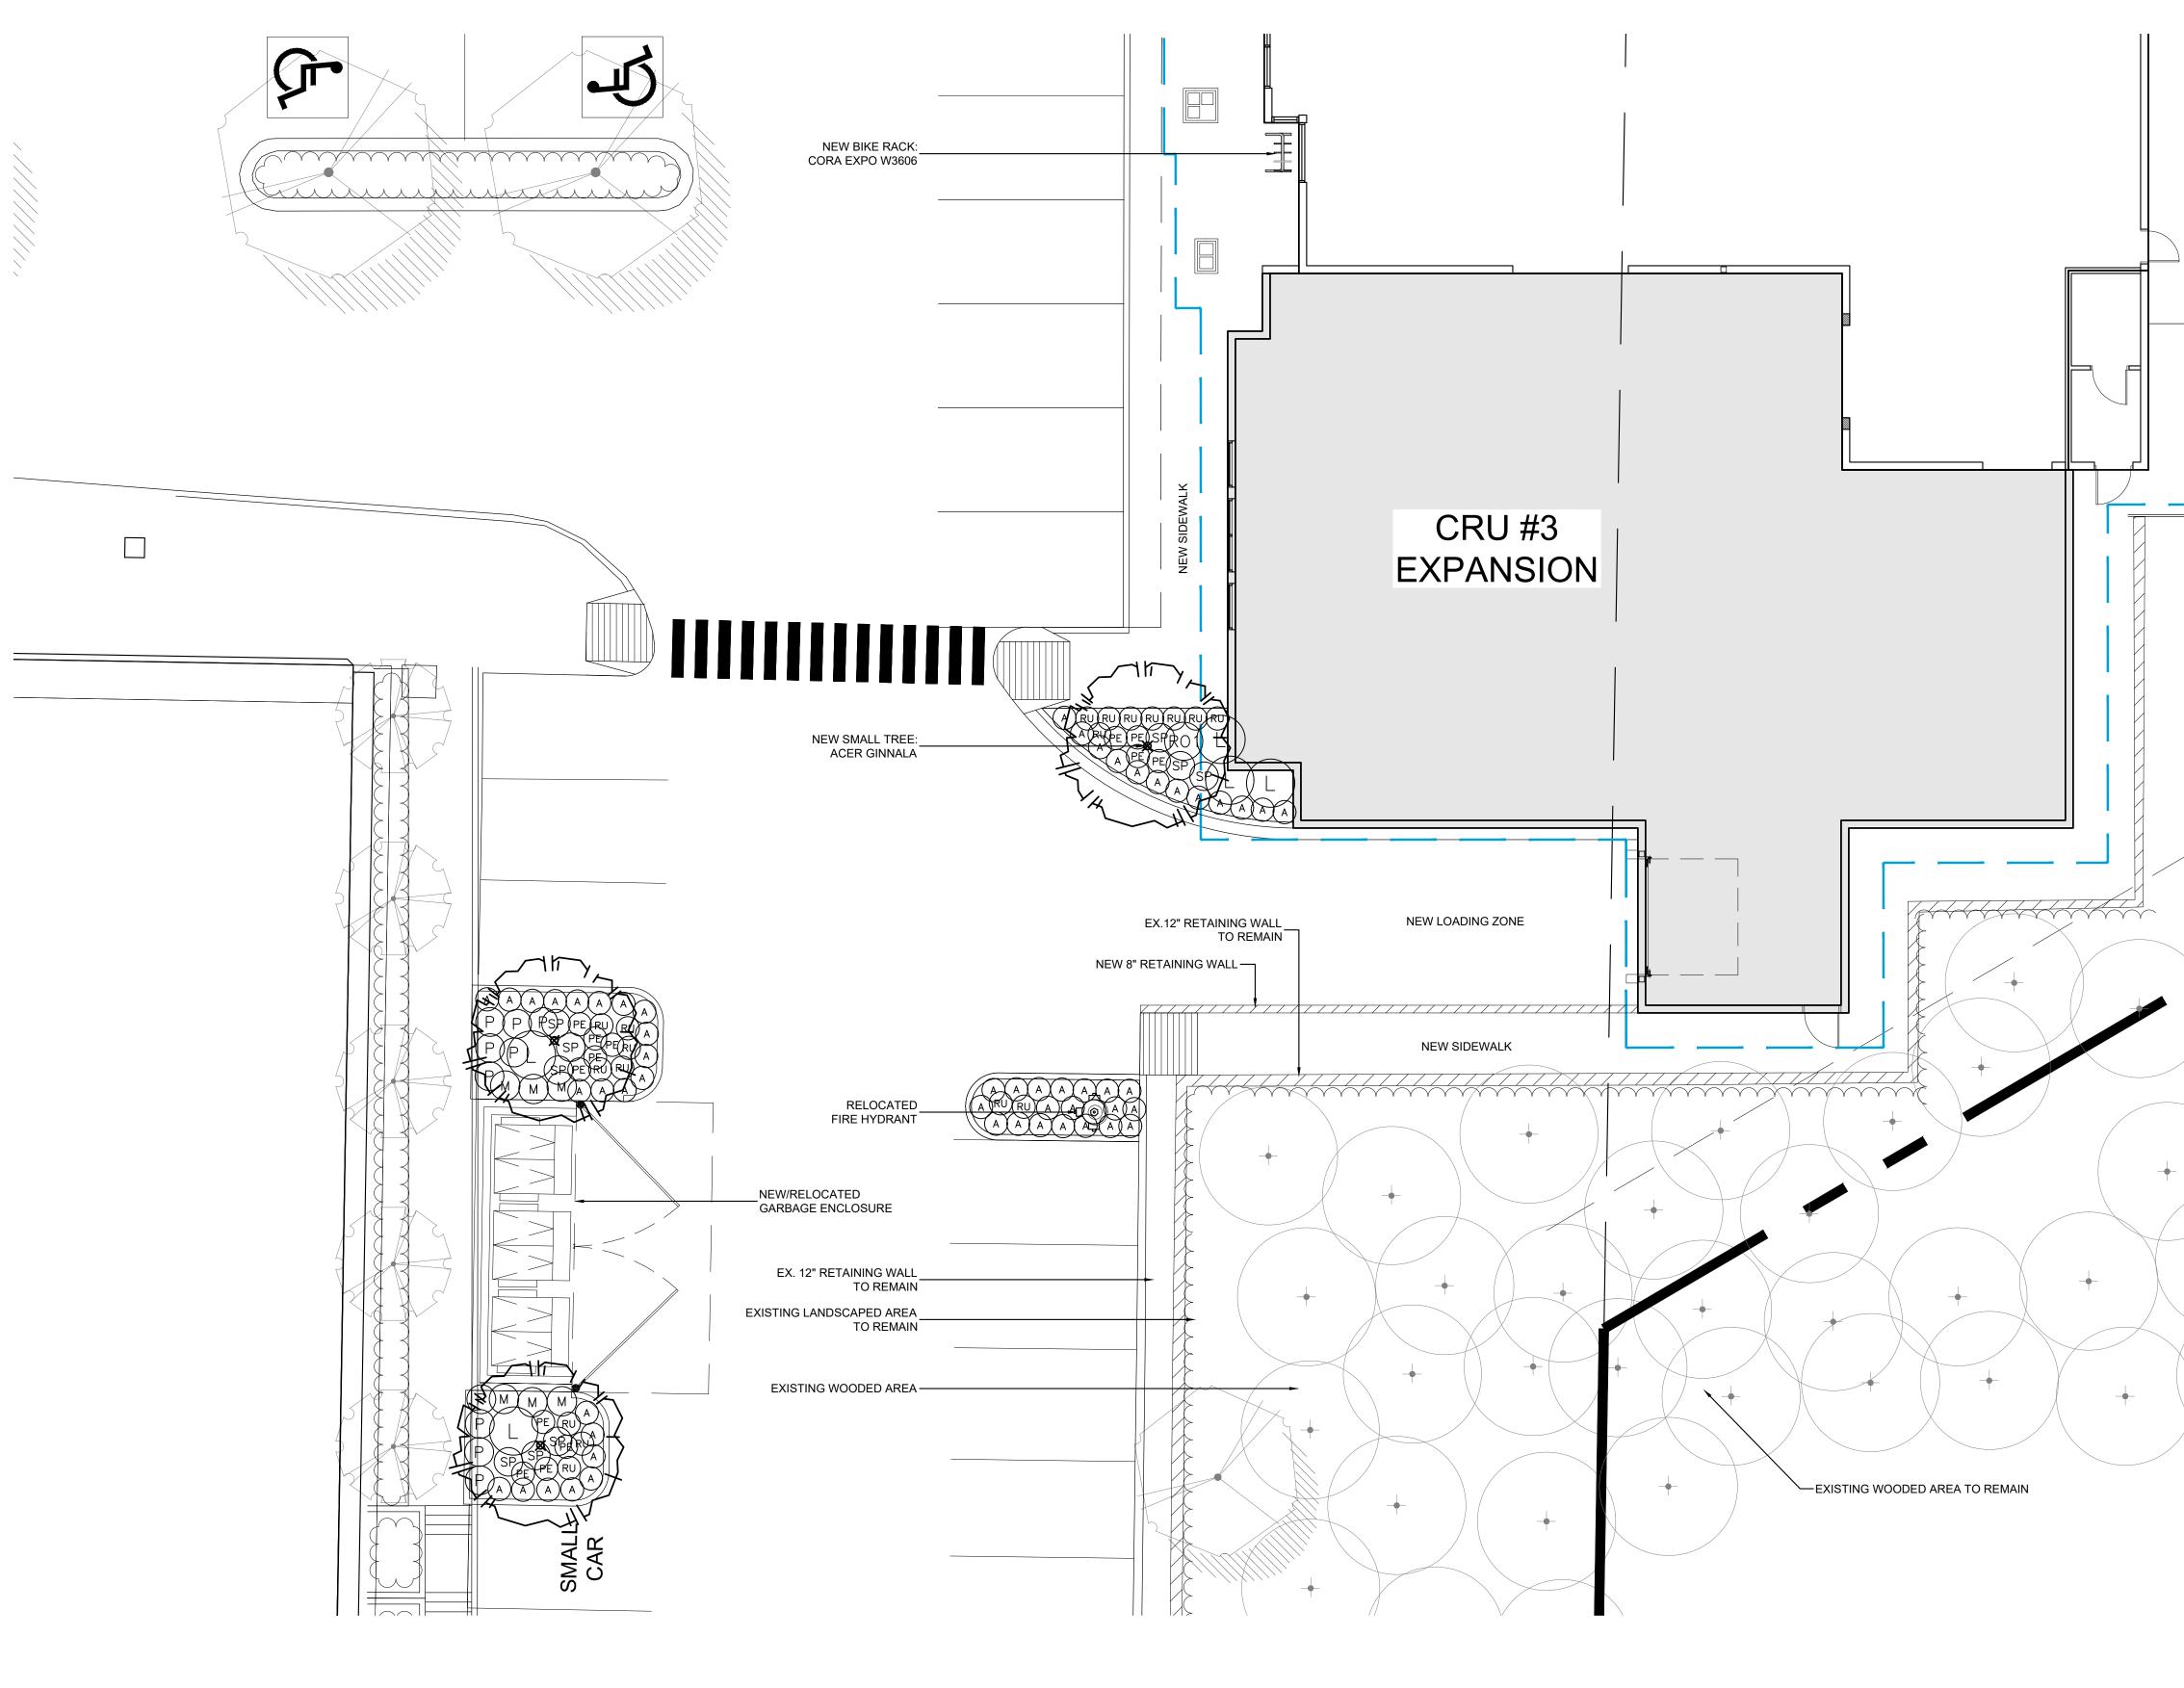

LIMIT OF DISTRURBANCE FOR NEW CONSTRUCTION AREA OF NEW LANDSCAPE 50ft 25

© Copyright reserved. This drawing and design is the property of PMG Landscape Architects and may not be reproduced or used for other projects without their permission.

## LONGWOOD STATION BCLS EXPANSION

#3 - 5765 TURNER ROAD NANAIMO, BC

DRAWING TITLE:

## LANDSCAPE PLAN

DATE: SCALE: DRAWN: DESIGN: CHK'D:

24.JUN.18 1/8"=1'-0" JR

PC

DRAWING NUMBER:

L**1** 

24066-2.ZIP PMG PROJECT NUMBER:

**OF 1**