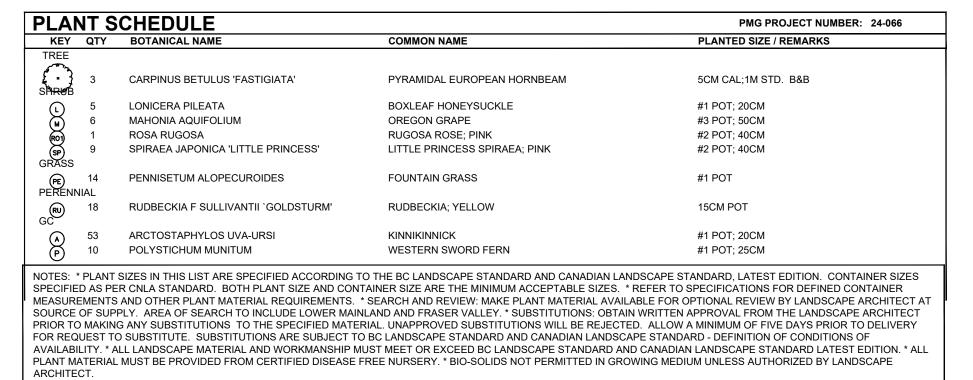

LIMIT OF DISTRURBANCE FOR NEW CONSTRUCTION AREA OF NEW LANDSCAPE 50ft 25

© Copyright reserved. This drawing and design is the property of PMG Landscape Architects and may not be reproduced or used for other projects without their permission.

## LONGWOOD STATION BCLS EXPANSION

#3 - 5765 TURNER ROAD NANAIMO, BC

DRAWING TITLE:

## LANDSCAPE PLAN

DATE: SCALE: DRAWN: DESIGN: CHK'D:

24.JUN.18 1/8"=1'-0" JR

PC

DRAWING NUMBER:

L**1** 

24066-2.ZIP PMG PROJECT NUMBER:

**OF 1**